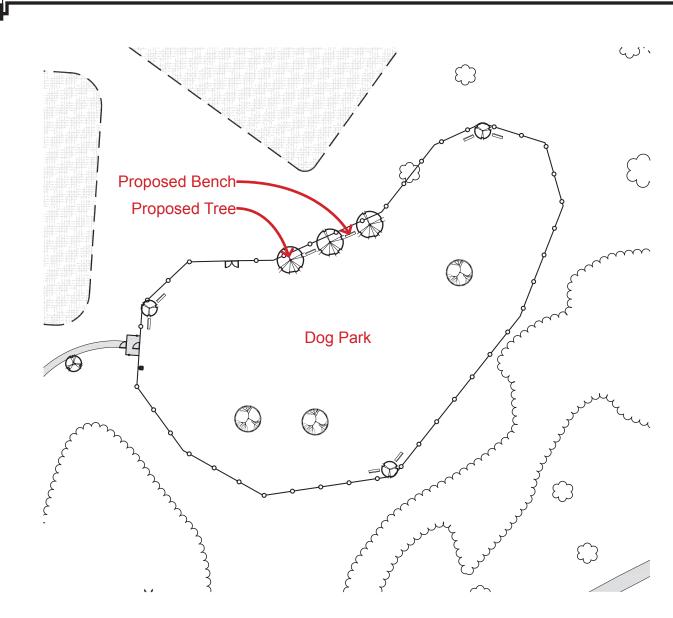

## Tree & Bench Location Map

The design for the Culpeper Dog Park identifies locations for a total of 8 benches and 9 trees as shown on the location map above. Benches will be ordered and installed in pairs along with a flowering tree to provide seasonal interest and shade for dog owners visiting