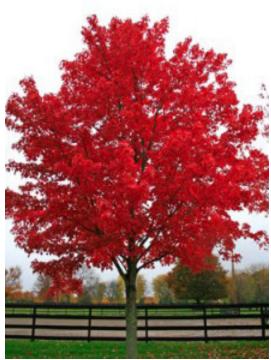

## **Tree Donations**

October Glory Red Maple: *quantity needed* = 3

Cost Per Tree: \$300.00

A donation plaque with the donor's name will be installed at the base of each donated tree.

Natchez Crape Myrtle quantity needed = 3