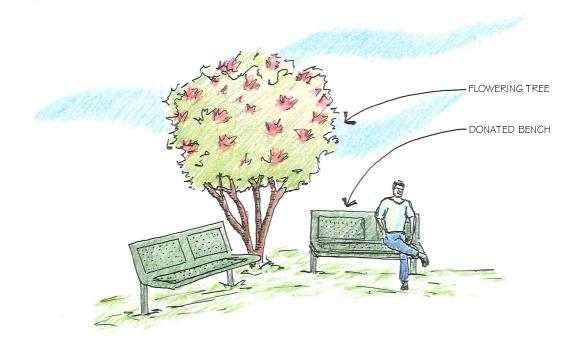

## Tree & Bench Location Map

The design for the Culpeper Dog Park identifies locations for a total of 8 benches and 9 trees as shown on the location map above. Benches will be ordered and installed in pairs along with a flowering tree to provide seasonal interest and shade for dog owners visiting