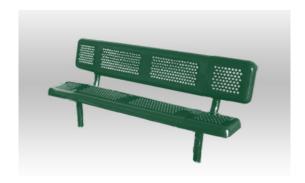

## **Bench Donations**

Perforated Metal Bench
6' Length with Back
Green Color (to match existing)
Provided by: Park 'n' Pool

Cost Per Bench: \$600.00

A donation plate with the donor's name will be added to each bench.