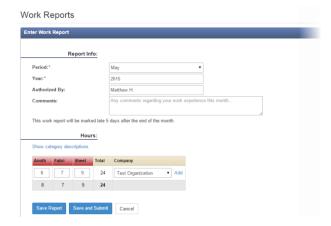

#### **OJT & UPGRADES**

Students can enter OJT directly from their smart phones. Sophisticated reports allow for in depth analysis of OJT by labor category, apprenticeship level, company and other related OJT fields. Upgrades are controlled and can be performed in batch to convert everyone in a class simultaneously. Letters for upgrade success and denial are built in. You'll find the data you need quickly and consistently time after time!