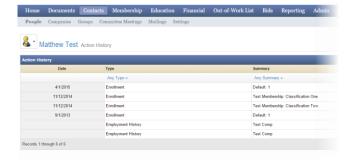

## **COMPLETE ACTION HISTORY**

**FlashPoint** is capable of tracking a variety of data and storing it against the student's record. Our custom 'action history' is a compilation of numerous important items that can be viewed at a single glance. Printed reports can be archived against a student's record and in a queue for the person printing the record.