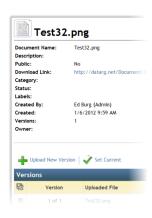

#### FILE VERSIONING

Each recorded file allows for multi-versioning on a single document. Revert to an old version, or upload a new revision, at the touch of a button. Our goal is to make content management easy and simple, so your information will always be up-to-date. With **FlashPoint**, you're in complete control!