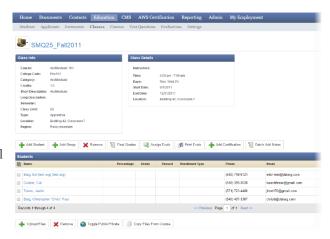

#### A COMPLETE STUDENT PROFILE

See everything related to the student directly on the profile. **Flashpoint's** approach to managing large volumes of information for each student is fast, neat and effective. Find a complete OJT history, class history, notes, related documents and much more. Our approach maintains an organized and tidy view while providing easy access to all member related content.