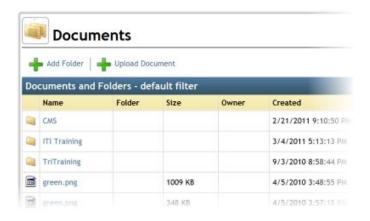

### SUPPORT FOR FOLDERS

Create folders and folders within folders. Organize documents for solid historical preservation and easy access in the future. Search and filter on documents to wade through hundreds, thousands, or more, quickly and accurately.

#### FILE VERSIONING

Each recorded file allows for multi-versioning on a single document. Revert to an old version, or upload a new revision, at the touch of a button. Our goal is to make content management easy and simple, so your information will always be up-to-date. With **FlashPoint**, you're in complete control!